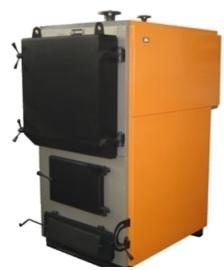

## **Hot water boiler type TKC**

Hotwater boiler type TKC is designated for firing of all types of coal. The boiler has a large firing box which enables filling with large quantities of coal. The boiler is designed with three drafts, that enables good combustion and high utilization of heat energy up to 90%. The boiler is made ot of high quality boiler steel, with two capes, pipe heat exchanger and a water cooled grid. The boiler has a low heat losses because of good insulation. Cleaning and maintenance of the boiler is simple through the back opening and door at the front of the boiler.