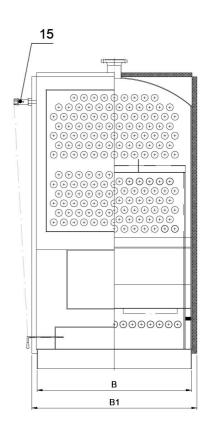

9. Returning conduit

10. Filling and clearing connection

11. Draft regulator

12. Cleaning door

13. Firing door

14. Doors for draft and ash removal

15. Cleaning door