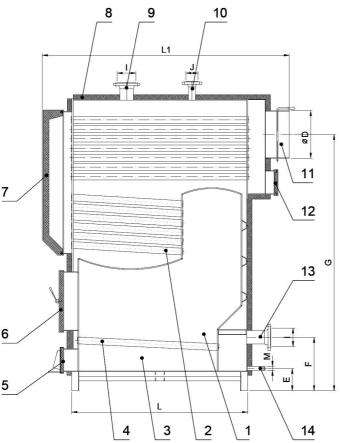

Firing chamber

2. Smoke pipes

3. Ash area

4. Water cooled grid

5. Casing with insulation

6. Smoke connection

7. Starting conduit

8. Security conduit

9. Returning conduit

10. Filling and clearing connection

11. Draft regulator

12. Cleaning door

13. Firing door

14. Doors for draft and ash removal

15. Cleaning door